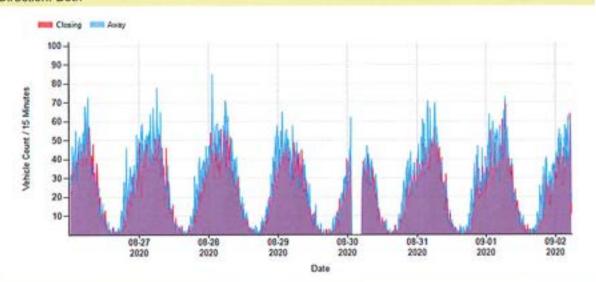

#### Count vs Time Chart Date Range: 2021-04-01 - 2021-04-08 Direction: Both

#### Count vs Time - Bar Chart Date Range: 2021-04-01 - 2021-04-08 Direction: Both