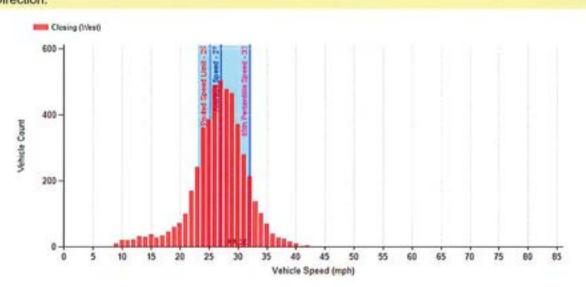

Count vs Speed - StackedBar Chart Date Range: 2021-04-01 - 2021-04-08 Direction: Both