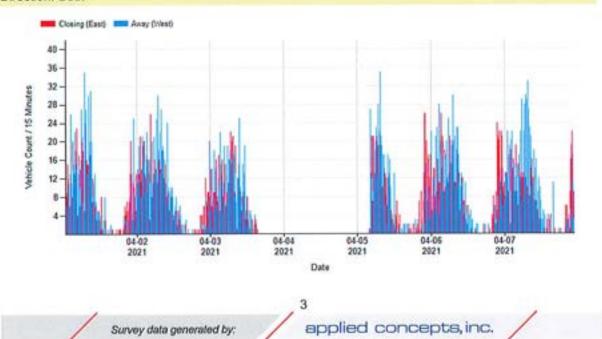

#### New Customized Report

| Survey Description    |                               |                            |
|-----------------------|-------------------------------|----------------------------|
| Survey Location       | 356 SUNSET AVE NE, Kelzer, OR | E.                         |
| Survey GPS Coordinate | es                            |                            |
| Survey Dates          | Start                         | Stop                       |
|                       | Thursday, 4/1/2021 10:22 AM   | Thursday, 4/8/2021 7:58 AM |
| Posted Speed Limit    | 25 ( mph)                     |                            |
| Traffic Zone          | Residential                   |                            |

Count vs Time - StackedBar Chart Date Range: 2021-04-01 - 2021-04-08