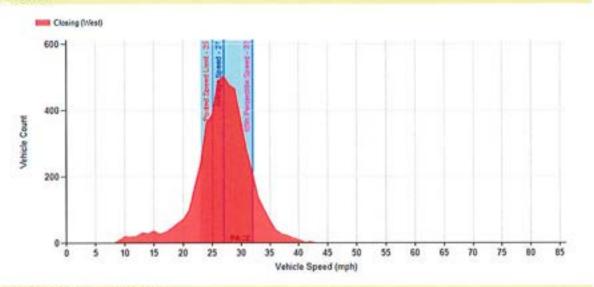

#### **Count vs Speed Chart**

Date Range: 2021-04-01 - 2021-04-08 Direction: Both

#### Count vs Speed - Line Chart Date Range: 2021-04-01 - 2021-04-08 Direction: Both