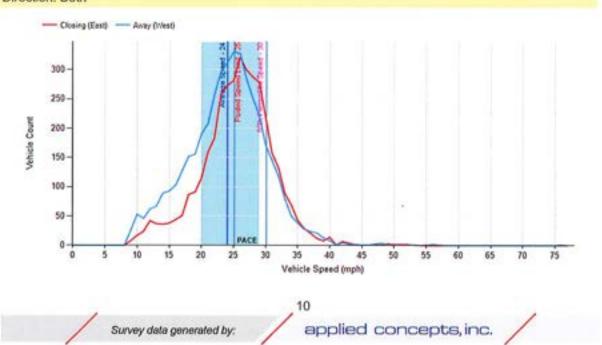

# **Keizer Police Deparemnt**

New Customized Report

| Survey Description  |                               |                            |
|---------------------|-------------------------------|----------------------------|
| Survey Location     | 356 SUNSET AVE NE, Keizer, OR |                            |
| Survey GPS Coordina | tes                           |                            |
| Survey Dates        | Start                         | Stop                       |
|                     | Thursday, 4/1/2021 10:22 AM   | Thursday, 4/8/2021 7:58 AM |
| Posted Speed Limit  | 25 ( mph)                     |                            |
| Traffic Zone        | Residential                   |                            |

Count vs Speed - StackedBar Chart Date Range: 2021-04-01 - 2021-04-08 Direction: Both