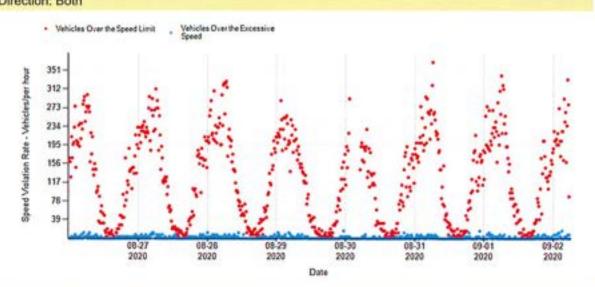

## Count vs Speed - Line Chart

Date Range: 2021-11-03 - 2021-11-06 Direction: Both

.