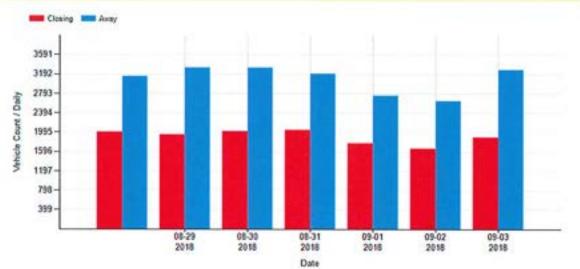

5          | 186       | 183      | 173     | 159.0           | 151.4              | 178.0              |  |
| 23:00    | 106        | 88         | 89         | 105          | 136       | 154      | 121     | 114.1           | 104.8              | 137.5              |  |
| Total    | 4414       | 5128       | 5252       | 5331         | 5560      | 4771     | 4331    | 4969.6          | 5137.0             | 4551.0             |  |

# **Keizer Police Department**

New Customized Report

# Survey Description 4400 Verda Ln NE,Keizer, Oregon Survey GPS Coordinates Start Stop Survey Dates Start Stop Tuesday, 8/28/2018 12:35 PM Tuesday, 9/4/2018 12:30 PM Posted Speed Limit 35 ( mph) Traffic Zone Residential

### **Daily Vehicle Count Chart**

Date Range: 2018-08-28 - 2018-09-04 Direction: Both



Survey data generated by:

|                    |             | % Vehicles Under | % Vehicles Over | Average | 85th Perce | entile |
|--------------------|-------------|------------------|-----------------|---------|------------|--------|
| Location           | Speed Limit | Speed Limit      | Speed Limit     | Speed   | Speed      |        |
| 500 Cummings Ln N  | 25          | 59.6             | 5               | 40.4    | 24         | 30     |
| 356 Sunset Ave NE  | 25          | 52.9             | )               | 47.1    | 25         | 30     |
| 1226 Harmony Dr NE | 25          | 33.0             | )               | 67.0    | 27         | 32     |
| Dearborn Ave NE    | 25          | 37.2             |                 | 62.9    | 27         | 32     |
| 4400 Verda Ln NE   | 35