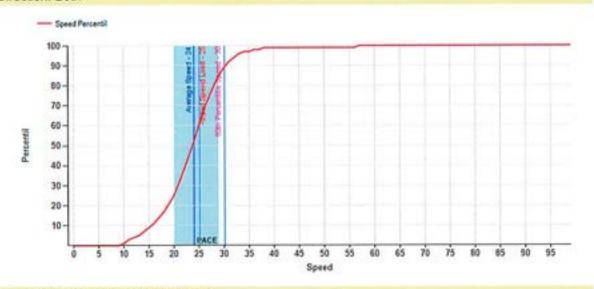

| 12        | 3         | 2         |           |           |           |           |           |           |           |           |     |
| 23:00 - 23:59 | 64     | 1      | 4         | 7                              | 23          | 19        | 5         | 2         | 3         |           |           |           |           |           |           |           |           |     |

applied concepts, inc.

#### Keizer Police Deparemnt

 Survey Description
 356 SUNSET AVE NE,Keizer, OR.

 Survey GPS Coordinates
 Start
 Stop

 Survey Dates
 Start
 Stop

 Thursday, 4/1/2021 10:22 AM
 Thursday, 4/8/2021 7:58 AM

New Customized Report

#### **Speed Percentile Chart**

**Posted Speed Limit** 

**Traffic Zone** 

Date Range: 2021-04-01 - 2021-04-08 Direction: Both

25 (mph)

Residential



#### Speed vs Time Bubble Chart Chart Date Range: 2021-04-01 - 2021-04-08 Direction: Both



13

Survey data generated by:

# **Keizer Police Deparemnt**

New Customized Report

| Supray Description     |                               |                            |
|------------------------|-------------------------------|----------------------------|
| Survey Description     |                               |                            |
| Survey Location        | 356 SUNSET AVE NE, Keizer, OR |                            |
| Survey GPS Coordinate  |                               |                            |
| Survey Dates           | Start                         | Stop                       |
|                        | Thursday, 4/1/2021 10:22 AM   | Thursday, 4/8/2021 7:58 AM |
| Po