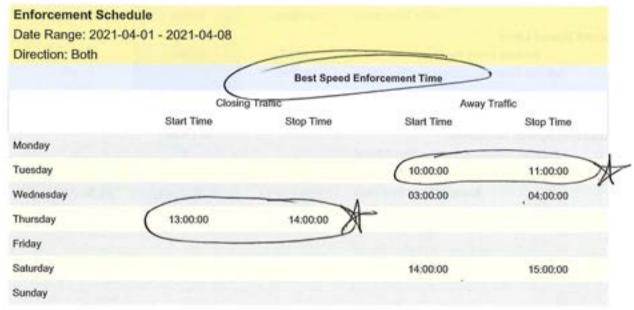

Report

| Survey Description     |                               |                            |
|------------------------|-------------------------------|----------------------------|
| Survey Location        | 356 SUNSET AVE NE,Keizer, OR. |                            |
| Survey GPS Coordinates |                               |                            |
| Survey Dates           | Start                         | Stop                       |
|                        | Thursday, 4/1/2021 10:22 AM   | Thursday, 4/8/2021 7:58 AM |
| Posted Speed Limit     | 25 ( mph)                     | 120 C                      |
| Traffic Zone           | Residential                   |                            |

#### **Violation Rate Chart**

Date Range: 2021-04-01 - 2021-04-08 Direction: Both





18

## **Keizer Police Deparemnt**

New Customized Report

 Survey Description
 356 SUNSET AVE NE,Keizer, OR.

 Survey GPS Coordinates
 Start

 Survey Dates
 Start

 Thursday, 4/1/2021 10:22 AM
 Thursday, 4/8/2021 7:58 AM

 Posted Speed Limit
 25 ( mph)

 Traffic Zone
 Residential

## Weekly Count vs Time Chart

Date Range: 2021-04-01 - 2021-04-08 Direction: Both



# **Keizer Police Deparemnt**

#### New Customized Report

| Survey D   | Description   | on       |            |                             |         |          |                            |                 |                    |         |  |
|------------|---------------|----------|------------|-----------------------------|---------|----------|----------------------------|-----------------|--------------------|---------|