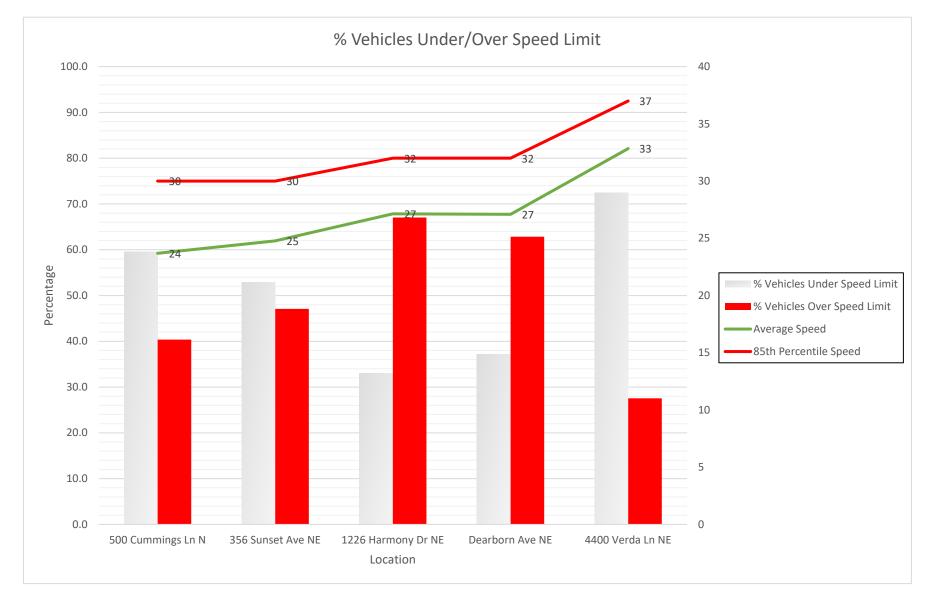

nder | % Vehicles Over | Average | 85th Perce | entile |
|--------------------|-------------|------------------|-----------------|---------|------------|--------|
| Location           | Speed Limit | Speed Limit      | Speed Limit     | Speed   | Speed      |        |
| 500 Cummings Ln N  | 25          | 59.6             | 5               | 40.4    | 24         | 30     |
| 356 Sunset Ave NE  | 25          | 52.9             | )               | 47.1    | 25         | 30     |
| 1226 Harmony Dr NE | 25          | 33.0             | )               | 67.0    | 27         | 32     |
| Dearborn Ave NE    | 25          | 37.2             |                 | 62.9    | 27         | 32     |
| 4400 Verda Ln NE   | 35          | 72.5             | j               | 27.6    | 33         | 37     |