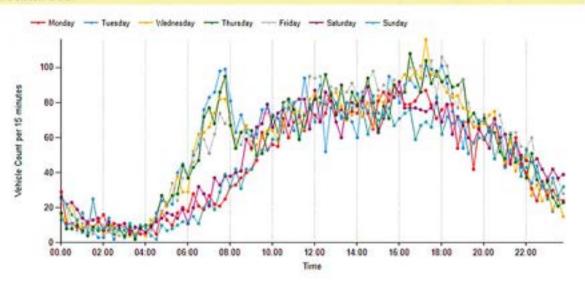

|
| 23:15 | 31.2   | 30.6    | 30.8      | 27.0     | 25.6   | 25.8     | 26.7   | 28.2            | 29.0               | 26.2    |
| 23:30 | 30.9   | 29.1    | 29.8      | 30.1     | 25.8   | 27.6     | 26.8   | 28.6            | 29.1               | 27.2    |
| 23:45 | 23.6   | 28.8    | 31.2      | 30.8     | 27.5   | 27.7     | 30.4   | 28.6            | 28.4               | 29.1    |

# **Keizer Police Department**

New Customized Report

# Survey Description 4400 Verda Ln NE,Keizer, Oregon Survey GPS Coordinates 4400 Verda Ln NE,Keizer, Oregon Survey GPS Coordinates 5 Survey Dates Start Stop Tuesday, 8/28/2018 12:35 PM Tuesday, 9/4/2018 12:30 PM Posted Speed Limit 35 ( mph) Traffic Zone Residential

## Weekly Count vs Time Chart Date Range: 2018-08-28 - 2018-09-04 Direction: Both



2

# **Keizer Police Department**

New Customized Report

| Survey   | Conception of the second | U.I.       |            |          |         |          |         |                 |                    |                    |
|----------|--------------------------|------------|------------|----------|---------|----------|---------|-----------------|--------------------|--------------------|
|          | Location                 |            | 4400 Ver   | da Ln NE | Keizer, | Oregon   |         |                 |                    |                    |
|          | GPS Coo                  | rdinates   |            |          |         |          |         |                 |                    |                    |
| Survey   | Dates                    |            | Start Stop |