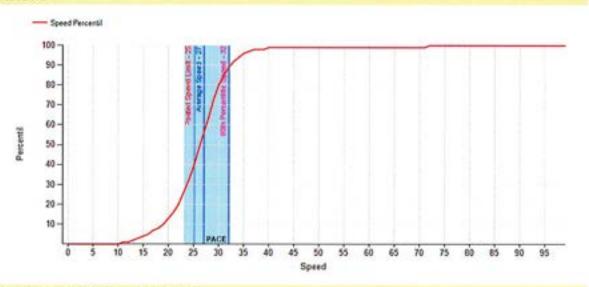

## Survey Summary

| Survey Description    |                           |                |                   |              |
|-----------------------|---------------------------|----------------|-------------------|--------------|
| Survey Location       | 356 SUNSET AVE            | NE,Keizer, OR. |                   |              |
| Survey GPS Coordinate | 85                        |                |                   |              |
| Survey Dates          | Start                     |                | Stop              |              |
|                       | Thursday, 4/1/2021        | 10:22 AM       | Thursday, 4/8/202 | 1 7:58 AM    |
| Posted Speed Limit    | 25 ( mph)                 |                |                   |              |
| Traffic Zone          | Residential               |                |                   |              |
| Survey Result         |                           |                |                   |              |
| Total Vehicle Count   |                           |                | 8095              |              |
|                       | Traffic Direction         | Closing        | Away              | Combined     |
|                       |                           | East           | West              |              |
|                       | Vehicle Count             | 3746           | 4349              | 8095         |
| Posted Speed Limit    |                           |                | 25 ( mph)         |              |
| Vehicles Und          | ler the Speed Limit Count | 1737           | 2545              | 4282         |
| Vehicles Under th     | e Speed Limit Percentage  | 46.37%         | 58.52%            | 52.9%        |
| Vehicles O            | ver the Speed Limit Count | 2009           | 1804              | 3813         |
| Vehicles Over th      | e Speed Limit Percentage  | 53.63%         | 41.48%            | 47.1%        |
| Excessive Speed Three | hold                      |                | 55 ( mph)         |              |
| Vehicles Over th      | e Excessive Speed Count   | 1              | 3                 | 4            |
| Vehicles Over the Exc | essive Speed Percentage   | 0.03%          | 0.07%             | 0.05%        |
| ,                     | Average Speed Over Limit  | 29.59 (mph)    | 29.57 (mph)       | 29.58 (mph)  |
| Speed Profile         |                           |                |                   |              |
|                       | Average Speed             | 25.63 (mph)    | 24.05 ( mph)      | 24.78 (mph)  |
|                       | Minimum Speed             | 10 ( mph)      | 10 ( mph)         | 10 ( mph)    |
|                       | Maximum Speed             | 76 (mph)       | 57 (mph)          | 76 (mph)     |
| 85                    | th Percentitle Speed      | 31 ( mph)      | 30 ( mph)         | 30 ( mph)    |
|                       | Standard Deviation        | 13 ( mph)      | 14 ( mph)         | 14 (mph)     |
|                       | 10 mph Pace               |                | 20-29 (mph)       | 20-29 ( mph) |
|                       | In Pace Count             | 2404           | 2490              | 4833         |
| Data Recording Limits |                           |                |                   |              |
| Hig                   | hest Speed Allowed        |                | 120 ( mph)        |              |
| Lo                    | west Speed Allowed        |                | 10 ( mph)         |              |
| Minir                 | num Following Time        |                | 2 Second(s)       |              |

#### **Count vs Speed Chart**

Date Range: 2021-04-01 - 2021-04-08 Direction: Both

#### Count vs Speed - Line Chart Date Range: 2021-04-01 - 2021-04-08 Direction: Both