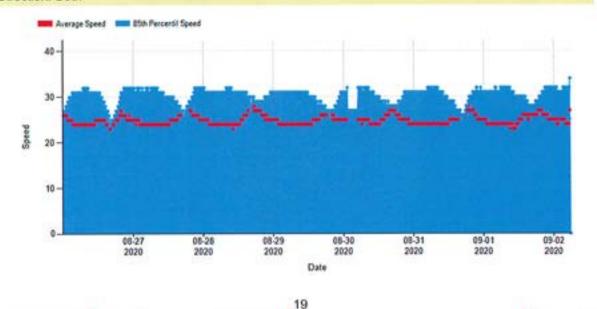

#### **Count vs Speed Chart**

Date Range: 2021-04-01 - 2021-04-08 Direction: Both

#### Count vs Speed - Line Chart Date Range: 2021-04-01 - 2021-04-08 Direction: Both