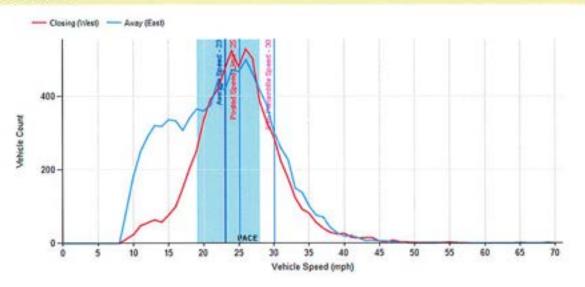

#### New Customized Report

| Survey Description     |                                |                            |
|------------------------|--------------------------------|----------------------------|
| Survey Location        | 356 SUNSET AVE NE, Keizer, OR. |                            |
| Survey GPS Coordinates | r -                            |                            |
| Survey Dates           | Start                          | Stop                       |
|                        | Thursday, 4/1/2021 10:22 AM    | Thursday, 4/8/2021 7:58 AM |
| Posted Speed Limit     | 25 ( mph)                      |                            |
| Traffic Zone           | Residential                    |                            |

#### **Count vs Speed Chart**

Date Range: 2021-04-01 - 2021-04-08 Direction: Both

#### Count vs Speed - Line Chart Date Range: 2021-04-01 - 2021-04-08 Direction: Both