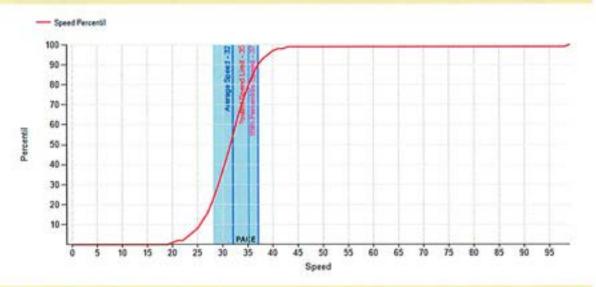

#### **Count vs Speed Chart**

Date Range: 2021-04-01 - 2021-04-08 Direction: Both

#### Count vs Speed - Line Chart Date Range: 2021-04-01 - 2021-04-08 Direction: Both