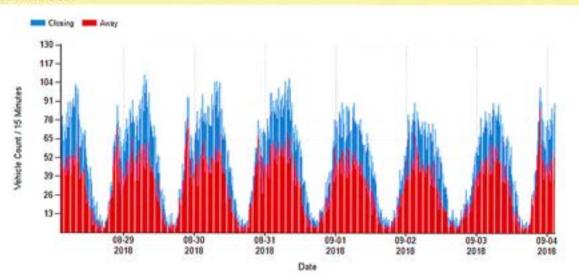

| Survey Description    |                                 |                            |
|-----------------------|---------------------------------|----------------------------|
| Survey Location       | 4400 Verda Ln NE,Keizer, Oregon | 1                          |
| Survey GPS Coordinate | es                              |                            |
| Survey Dates          | Start                           | Stop                       |
|                       | Tuesday, 8/28/2018 12:35 PM     | Tuesday, 9/4/2018 12:30 PM |
| Posted Speed Limit    | 35 ( mph)                       |                            |
| Traffic Zone          | Residential                     |                            |

Count vs Time - StackedBar Chart Date Range: 2018-08-28 - 2018-09-04 Direction: Both



# **Keizer Police Department**

New Customized Report

| Survey Description    |                                 |                            |
|-----------------------|---------------------------------|----------------------------|
| Survey Location       | 4400 Verda Ln NE,Keizer, Oregon | 18                         |
| Survey GPS Coordinate | 95                              |                            |
| Survey Dates          | Start                           | Stop                       |
|                       | Tuesday, 8/28/2018 12:35 PM     | Tuesday, 9/4/2018 12:30 PM |
| Posted Speed Limit    | 35 ( mph)                       |                            |
| Traffic Zone          | Residential                     |                            |

## **Count vs Time Tabular**