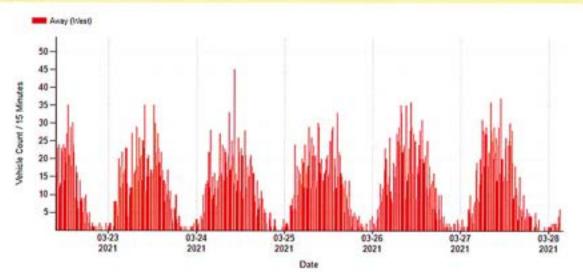

#### Count vs Time - Bar Chart Date Range: 2021-04-01 - 2021-04-08 Direction: Both