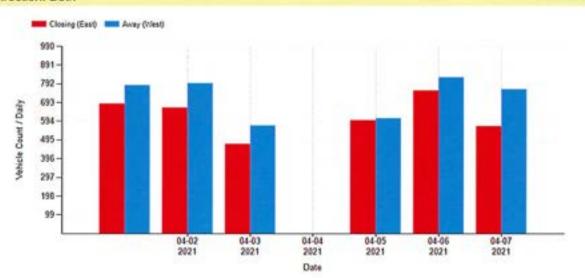

#### New Customized Report

| Survey Description    |                               |                            |
|-----------------------|-------------------------------|----------------------------|
| Survey Location       | 356 SUNSET AVE NE, Kelzer, OR | E.                         |
| Survey GPS Coordinate | es                            |                            |
| Survey Dates          | Start                         | Stop                       |
|                       | Thursday, 4/1/2021 10:22 AM   | Thursday, 4/8/2021 7:58 AM |
| Posted Speed Limit    | 25 ( mph)                     |                            |
| Traffic Zone          | Residential                   |                            |

Count vs Time - StackedBar Chart Date Range: 2021-04-01 - 2021-04-08