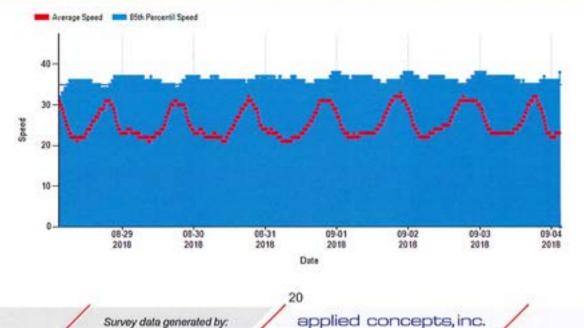

## Count vs Speed - Line Chart

Date Range: 2021-11-03 - 2021-11-06 Direction: Both

.