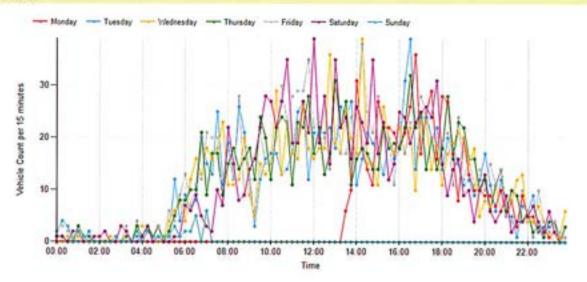

#### Count vs Time Chart Date Range: 2021-04-01 - 2021-04-08 Direction: Both

#### Count vs Time - Bar Chart Date Range: 2021-04-01 - 2021-04-08 Direction: Both