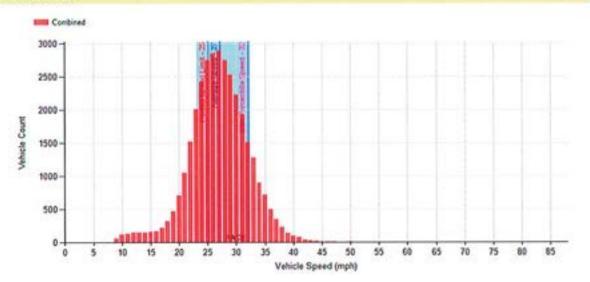

#### **Count vs Speed Chart**

Date Range: 2021-04-01 - 2021-04-08 Direction: Both

#### Count vs Speed - Line Chart Date Range: 2021-04-01 - 2021-04-08 Direction: Both