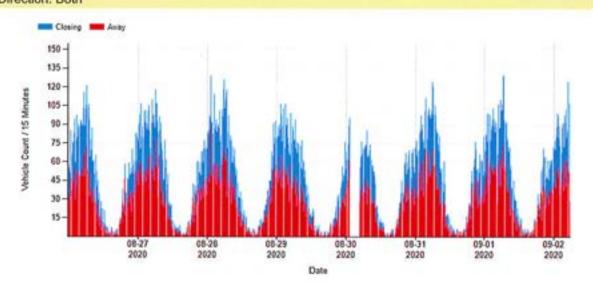

ort

| Survey Description    |                               |                             |
|-----------------------|-------------------------------|-----------------------------|
| Survey Location       | Dearborn Ave NE,Keizer, OR    |                             |
| Survey GPS Coordinate | 95                            |                             |
| Survey Dates          | Start                         | Stop                        |
|                       | Wednesday, 8/26/2020 10:55 AM | Wednesday, 9/2/2020 4:34 PM |
| Posted Speed Limit    | 25 ( mph)                     |                             |
| Traffic Zone          | Residential                   |                             |

### Count vs Time - StackedBar Chart Date Range: 2020-08-26 - 2020-09-02 Direction: Both



## **Keizer Police Department**

New Customized Report

| Survey Description    |                               |                             |
|-----------------------|-------------------------------|-----------------------------|
| Survey Location       | Dearborn Ave NE,Keizer, OR    |                             |
| Survey GPS Coordinate | 15                            |                             |
| Survey Dates          | Start                         | Stop                        |
|                       | Wednesday, 8/26/2020 10:55 AM | Wednesday, 9/2/2020 4:34 PM |
| Posted Speed Limit    | 25 ( mph)                     |                             |
| Traffic Zone          | Residential                   |                             |

### **Count vs Time Tabular**

Date R