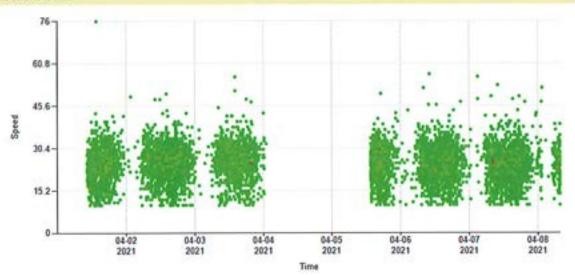

#### New Customized Report

| Survey Description     |                                |                            |
|------------------------|--------------------------------|----------------------------|
| Survey Location        | 356 SUNSET AVE NE, Keizer, OR. |                            |
| Survey GPS Coordinates | r -                            |                            |
| Survey Dates           | Start                          | Stop                       |
|                        | Thursday, 4/1/2021 10:22 AM    | Thursday, 4/8/2021 7:58 AM |
| Posted Speed Limit     | 25 ( mph)                      |                            |
| Traffic Zone           | Residential                    |                            |

#### **Count vs Speed Chart**

Date Range: 2021-04-01 - 2021-04-08 Direction: Both

#### Count vs Speed - Line Chart Date Range: 2021-04-01 - 2021-04-08 Direction: Both