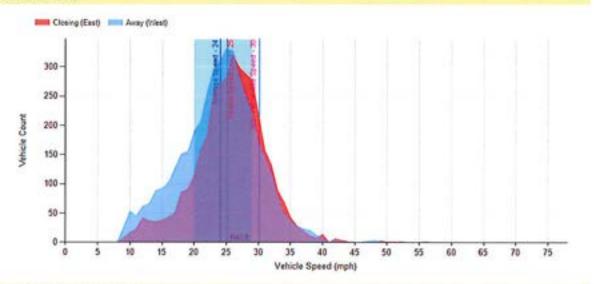

#### New Customized Report

| Survey Description     |                                |                            |
|------------------------|--------------------------------|----------------------------|
| Survey Location        | 356 SUNSET AVE NE, Keizer, OR. |                            |
| Survey GPS Coordinates | r -                            |                            |
| Survey Dates           | Start                          | Stop                       |
|                        | Thursday, 4/1/2021 10:22 AM    | Thursday, 4/8/2021 7:58 AM |
| Posted Speed Limit     | 25 ( mph)                      |                            |
| Traffic Zone           | Residential                    |                            |

#### **Count vs Speed Chart**

Date Range: 2021-04-01 - 2021-04-08 Direction: Both

#### Count vs Speed - Line Chart Date Range: 2021-04-01 - 2021-04-08 Direction: Both