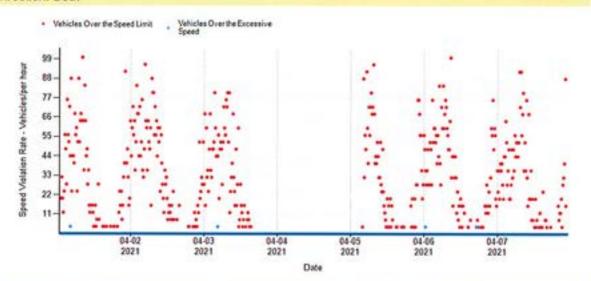

ed Report

| Survey Description     |                               |                            |
|------------------------|-------------------------------|----------------------------|
| Survey Location        | 356 SUNSET AVE NE,Keizer, OR. |                            |
| Survey GPS Coordinates |                               |                            |
| Survey Dates           | Start                         | Stop                       |
|                        | Thursday, 4/1/2021 10:22 AM   | Thursday, 4/8/2021 7:58 AM |
| Posted Speed Limit     | 25 ( mph)                     | 120 C                      |
| Traffic Zone           | Residential                   |                            |

#### **Violation Rate Chart**

Date Range: 2021-04-01 - 2021-04-08 Direction: Both





18

## **Keizer Police Deparemnt**

New Customized Report

 Survey Description
 356 SUNSET AVE NE,Keizer, OR.

 Survey GPS Coordinates
 Start

 Survey Dates
 Start

 Thursday, 4/1/2021 10:22 AM
 Thursday, 4/8/2021 7:58 AM

 Posted Speed Limit
 25 ( mph)

 Traffic Zone
 Residential

## Weekly Count vs Time Chart

Date Range: 2021-04-01 - 2021-04-08 Direction: Both



# **Keizer Police Deparemnt**

#### New Customized Report

| Survey D   | Description   | on       |            |                             |         |          |                            |                 |                    |         |  |
|------------|---------------|----------|------------|-----------------------------|---------|----------|----------------------------|-----------------|--------------------|--------