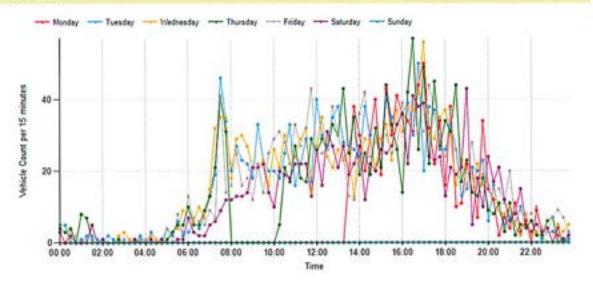

#### Count vs Time Chart Date Range: 2021-04-01 - 2021-04-08 Direction: Both

#### Count vs Time - Bar Chart Date Range: 2021-04-01 - 2021-04-08 Direction: Both