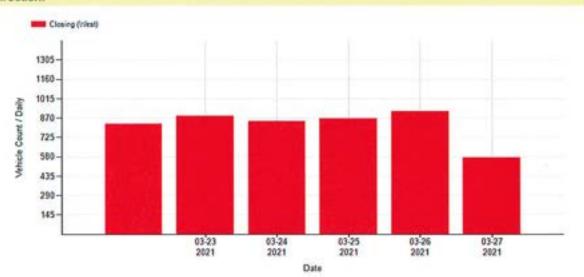

Police Departemnt

| Survey Description    |                                |                           |
|-----------------------|--------------------------------|---------------------------|
| Survey Location       | 1226 Harmony DR NE, Keizer, OF | ર                         |
| Survey GPS Coordinate | 25                             |                           |
| Survey Dates          | Start                          | Stop                      |
|                       | Monday, 3/22/2021 1:42 PM      | Sunday, 3/28/2021 7:36 AM |
| Posted Speed Limit    | 25 ( mph)                      |                           |
| Traffic Zone          | Residential                    |                           |

### **Daily Vehicle Count Chart**

Date Range: 2021-03-22 - 2021-03-28 Direction:



x

1.2

## **Keizer Police Department**

New Customized Report

## Survey Description

| Survey Details         |                                 |                             |
|------------------------|---------------------------------|-----------------------------|
| Survey Location        | Dearborn Ave NE,Keizer, OR      |                             |
| Survey GPS Coordinates |                                 |                             |
| Survey Dates           | Start                           | Stop                        |
|                        | Wednesday, 8/26/2020 10:55 AM   | Wednesday, 9/2/2020 4:34 PM |
| Posted Speed Limit     | 25 ( mph)                       |                             |
| Traffic Zone           | Residential                     |