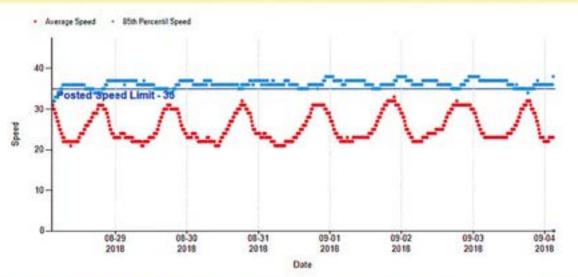

**STREET PAINTING:** Corrie Falardeau, Executive Director of the Keizer Chamber had been invited to the meeting to discuss this, but was not in attendance. Subject moved to February agenda.

**SPEED DATA:** Chair DeBlasi referred to several speed surveys he had received from Officer LeDay. Staff volunteered to scan the document and email it to committee members for review at the next meeting.