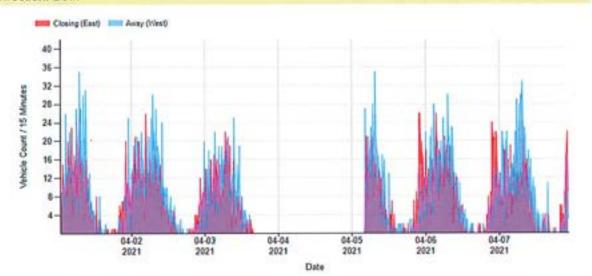

# Survey Description 356 SUNSET AVE NE,Keizer, OR. Survey GPS Coordinates Start Survey Dates Start Thursday, 4/1/2021 10:22 AM Thursday, 4/8/2021 7:58 AM Posted Speed Limit 25 ( mph) Traffic Zone Residential

#### Count vs Time Chart Date Range: 2021-04-01 - 2021-04-08 Direction: Both

#### Count vs Time - Bar Chart Date Range: 2021-04-01 - 2021-04-08 Direction: Both