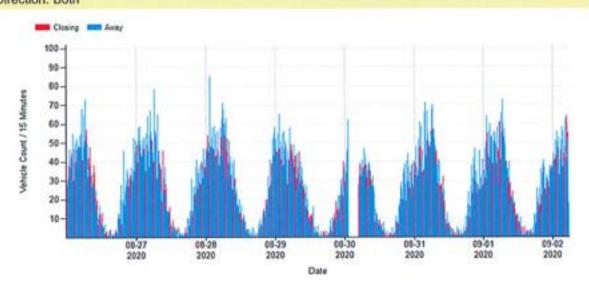

|
|-----------------------|-------------------------------|-----------------------------|
| Survey Location       | Dearborn Ave NE,Keizer, OR    |                             |
| Survey GPS Coordinate | 95                            |                             |
| Survey Dates          | Start                         | Stop                        |
|                       | Wednesday, 8/26/2020 10:55 AM | Wednesday, 9/2/2020 4:34 PM |
| Posted Speed Limit    | 25 ( mph)                     |                             |
| Traffic Zone          | Residential                   |                             |

### Count vs Time Chart Date Range: 2020-08-26 - 2020-09-02 Direction: Both



### Count vs Time - Bar Chart Date Range: 2020-08-26 - 2020-09-02 Direction: Both



3

## **Keizer Police Department**

New Customized Report

| Survey Description    |                               |                             |
|-----------------------|-------------------------------|-----------------------------|
| Survey Location       | Dearborn Ave NE,Keizer, OR    |                             |
| Survey GPS Coordinate | 95                            |                             |
| Survey Dates          | Start                         | Stop                        |
|                       | Wednesday, 8/26/2020 10:55 AM | Wednesday, 9/2/2020 4:34 PM |
| Posted Speed Limit    | 25 ( mph)                     |                             |
| Traffic Zone          | Residential                   |                             |

### Count vs Time - StackedBar Cha