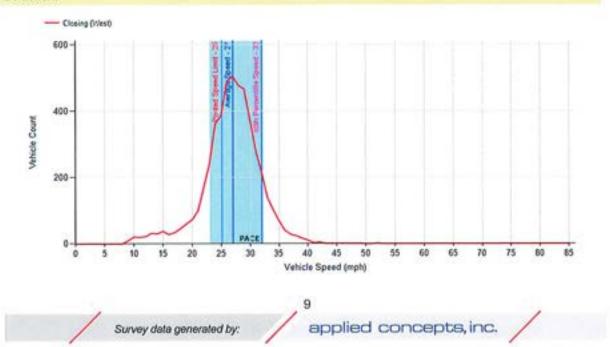

#### **Count vs Speed Chart**

Date Range: 2021-04-01 - 2021-04-08 Direction: Both

#### Count vs Speed - Line Chart Date Range: 2021-04-01 - 2021-04-08 Direction: Both