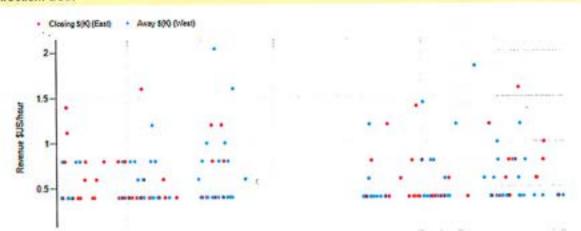

izer Police Deparemnt

| Survey Description    |                               |                            |
|-----------------------|-------------------------------|----------------------------|
| Survey Location       | 356 SUNSET AVE NE, Keizer, OR |                            |
| Survey GPS Coordinate | 95                            |                            |
| Survey Dates          | Start                         | Stop                       |
| 34                    | Thursday, 4/1/2021 10:22 AM   | Thursday, 4/8/2021 7:58 AM |
| Posted Speed Limit    | 25 ( mph)                     |                            |
| Traffic Zone          | Residential                   |                            |

#### **Revenue Chart**

Date Range: 2021-04-01 - 2021-04-08 Direction: Both

,



r

÷

**Keizer Police Deparemnt** 

New Customized Report

|     | Percentile | Speed | Accumulated Total |
|-----|------------|-------|-------------------|
|     | 99.4       | 41    | 8048              |
|     | 99.6       | 42    | 8060              |
|     | 99.6       | 43    | 8066              |
|     | 99.7       | 44    | 8070              |
|     | 99.7       | 45    | 8071              |
|     | 99.7       | 46    | 8073              |
|     | 99.8       | 47    | 8077              |
|     | 99.8       | 48    | 8082              |
|     | 99.9       | 49    | 8085              |
|     | 99.9       | 50    | 8087              |
|     | 99.9       | 51    | 8088              |
|     | 99.9       | 52    | 8090              |
|     | 100.0      | 53    | 8091              |
| 2.