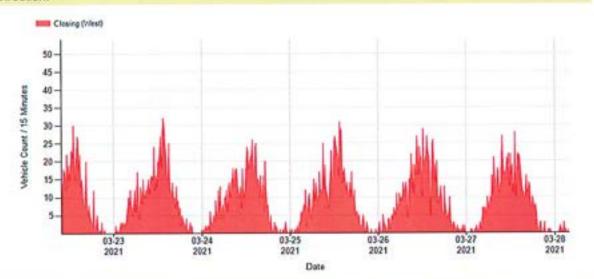

#### **Count vs Speed Chart**

Date Range: 2021-04-01 - 2021-04-08 Direction: Both

#### Count vs Speed - Line Chart Date Range: 2021-04-01 - 2021-04-08 Direction: Both