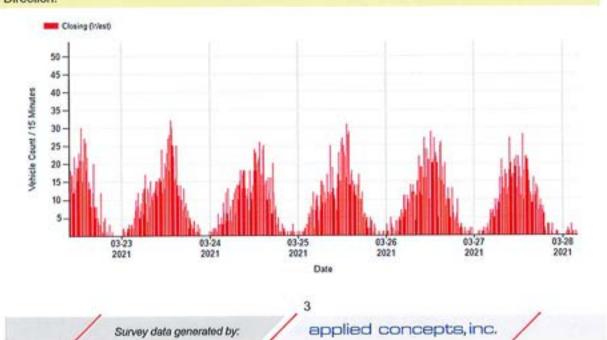

#### **Count vs Speed Chart**

Date Range: 2021-04-01 - 2021-04-08 Direction: Both

#### Count vs Speed - Line Chart Date Range: 2021-04-01 - 2021-04-08 Direction: Both