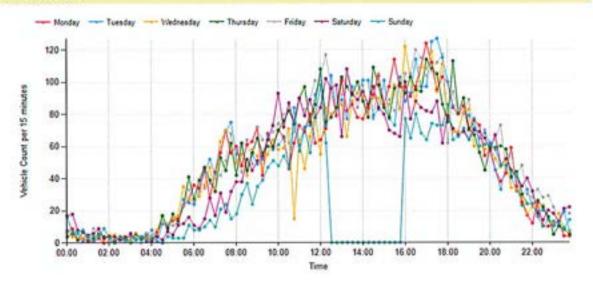

#### Count vs Time Chart Date Range: 2021-04-01 - 2021-04-08 Direction: Both

#### Count vs Time - Bar Chart Date Range: 2021-04-01 - 2021-04-08 Direction: Both