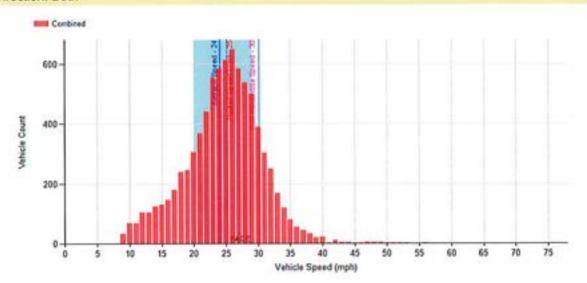

## Count vs Speed - Line Chart

Date Range: 2021-11-03 - 2021-11-06 Direction: Both

.