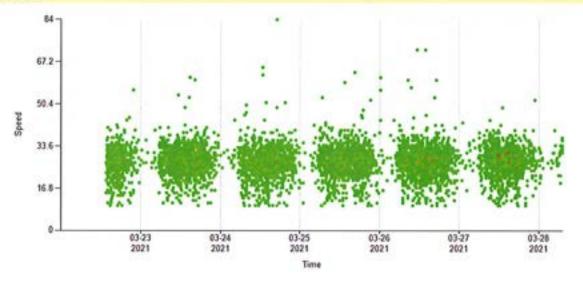

## Count vs Speed - Line Chart

Date Range: 2021-11-03 - 2021-11-06 Direction: Both

.