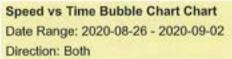

## Survey Summary

| Survey Description    |                           |              |                              |              |
|-----------------------|---------------------------|--------------|------------------------------|--------------|
| Survey Location       | 500 Cummings N,K          | eizer, OR.   |                              |              |
| Survey GPS Coordinate | 05                        |              |                              |              |
| Survey Dates          | Start                     |              | Stop                         |              |
|                       | Wednesday, 11/3/2         | 021 12:01 PM | Saturday, 11/6/202           | 21 5:40 PM   |
| Posted Speed Limit    | 25 ( mph)                 |              | 1940-1970 - 1970 - 1970 - 19 |              |
| Traffic Zone          | Residential               |              |                              |              |
| Survey Result         |                           |              |                              |              |
| Total Vehicle Count   |                           |              | 15465                        |              |
|                       | Traffic Direction         | Closing      | Away                         | Combined     |
|                       |                           | West         | East                         |              |
|                       | Vehicle Count             | 6658         | 8807                         | 15465        |
| Posted Speed Limit    |                           |              | 25 ( mph)                    |              |
| Vehicles Und          | der the Speed Limit Count | 3648         | 5571                         | 9219         |
| Vehicles Under th     | e Speed Limit Percentage  | 54.79%       | 63.26%                       | 59.61%       |
| Vehicles Ov           | ver the Speed Limit Count | 3010         | 3236                         | 6246         |
| Vehicles Over th      | e Speed Limit Percentage  | 45.21%       | 36.74%                       | 40.39%       |
| Excessive Speed Thres | shold                     |              | 55 ( mph)                    |              |
| Vehicles Over th      | e Excessive Speed Count   | 5            | 1                            | 6            |
| Vehicles Over the Exc | essive Speed Percentage   | 0.08%        | 0.01%                        | 0.04%        |
| 1                     | Average Speed Over Limit  | 29.91 (mph)  | 30.1 ( mph)                  | 30.01 ( mph) |
| Speed Profile         |                           |              |                              |              |
|                       | Average Speed             | 24.98 (mph)  | 22.71 (mph)                  | 23.69 (mph)  |
|                       | Minimum Speed             | 10 ( mph)    | 10 ( mph)                    | 10 ( mph)    |
|                       | Maximum Speed             | 69 ( mph)    | 57 ( mph)                    | 69 ( mph)    |
| 85                    | th Percentitle Speed      | 30 ( mph)    | 30 ( mph)                    | 30 ( mph)    |
| Standard Deviation    |                           | 15 ( mph)    | 16 ( mph)                    | 16 ( mph)    |
|                       | 10 mph Pace               | 20-29 (mph)  | 18-27 ( mph)                 | 19-28 (mph)  |
|                       | In Pace Count             | 4031         | 3852                         | 7936         |
| Data Recording Limits |                           |              |                              |              |
| Hig                   | phest Speed Allowed       |              | 120 ( mph)                   |              |
| Lo                    | west Speed Allowed        |              | 10 ( mph)                    |              |
| Minir                 | mum Following Time        |              | 2 Second(s)                  |              |