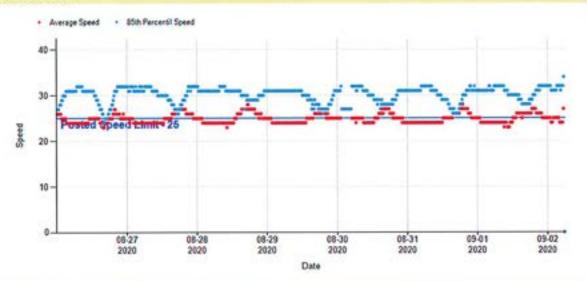

#### **Count vs Speed Chart**

Date Range: 2021-04-01 - 2021-04-08 Direction: Both

#### Count vs Speed - Line Chart Date Range: 2021-04-01 - 2021-04-08 Direction: Both