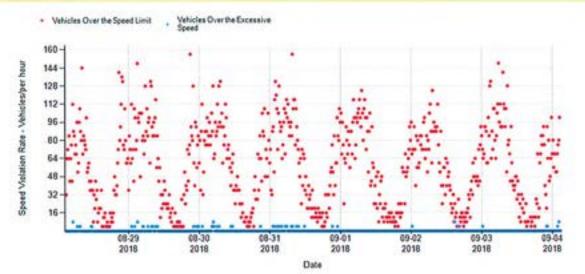

**STREET PAINTING:** Corrie Falardeau, Executive Director of the Keizer Chamber had been invited to the meeting to discuss this, but was not in attendance. Subject moved to February agenda.

**SPEED DATA:** Chair DeBlasi referred to several speed surveys he had received from Officer LeDay. Staff volunteered to scan the document and email it to committee members for review at the next meeting.