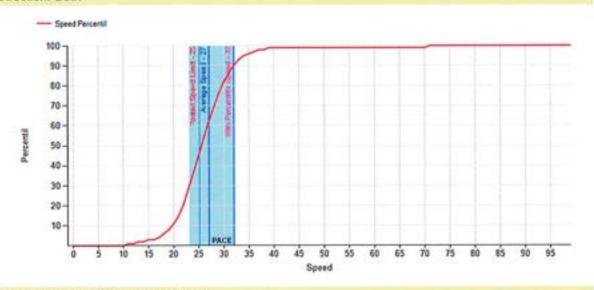

## Survey Summary

| Survey Description    |                           |              |                              |              |
|-----------------------|---------------------------|--------------|------------------------------|--------------|
| Survey Location       | 500 Cummings N,K          | eizer, OR.   |                              |              |
| Survey GPS Coordinate | 05                        |              |                              |              |
| Survey Dates          | Start                     |              | Stop                         |              |
|                       | Wednesday, 11/3/2         | 021 12:01 PM | Saturday, 11/6/202           | 21 5:40 PM   |
| Posted Speed Limit    | 25 ( mph)                 |              | 1940-1970 - 1970 - 1970 - 19 |              |
| Traffic Zone          | Residential               |              |                              |              |
| Survey Result         |                           |              |                              |              |
| Total Vehicle Count   |                           |              | 15465                        |              |
|                       | Traffic Direction         | Closing      | Away                         | Combined     |
|                       |                           | West         | East                         |              |
|                       | Vehicle Count             | 6658         | 8807                         | 15465        |
| Posted Speed Limit    |                           |              | 25 ( mph)                    |              |
| Vehicles Und          | der the Speed Limit Count | 3648         | 5571                         | 9219         |
| Vehicles Under th     | e Speed Limit Percentage  | 54.79%       | 63.26%                       | 59.61%       |
| Vehicles Ov           | ver the Speed Limit Count | 3010         | 3236                         | 6246         |
| Vehicles Over th      | e Speed Limit Percentage  | 45.21%       | 36.74%                       | 40.39%       |
| Excessive Speed Thres | shold                     |              | 55 ( mph)                    |              |
| Vehicles Over th      | e Excessive Speed Count   | 5            | 1                            | 6            |
| Vehicles Over the Exc | essive Speed Percentage   | 0.08%        | 0.01%                        | 0.04%        |
| 1                     | Average Speed Over Limit  | 29.91 (mph)  | 30.1 ( mph)                  | 30.01 ( mph) |
| Speed Profile         |                           |              |                              |              |
|                       | Average Speed             | 24.98 (mph)  | 22.71 (mph)                  | 23.69 (mph)  |
|                       | Minimum Speed             | 10 ( mph)    | 10 ( mph)                    | 10 ( mph)    |
|                       | Maximum Speed             | 69 ( mph)    | 57 ( mph)                    | 69 ( mph)    |
| 85                    | th Percentitle Speed      | 30 ( mph)    | 30 ( mph)                    | 30 ( mph)    |
| Standard Deviation    |                           | 15 ( mph)    | 16 ( mph)                    | 16 ( mph)    |
|                       | 10 mph Pace               | 20-29 (mph)  | 18-27 ( mph)                 | 19-28 (mph)  |
|                       | In Pace Count             | 4031         | 3852                         | 7936         |
| Data Recording Limits |                           |              |                              |              |
| Hig                   | phest Speed Allowed       |              | 120 ( mph)                   |              |
| Lo                    | west Speed Allowed        |              | 10 ( mph)                    |              |
| Minir                 | mum Following Time        |              | 2 Second(s)                  |              |