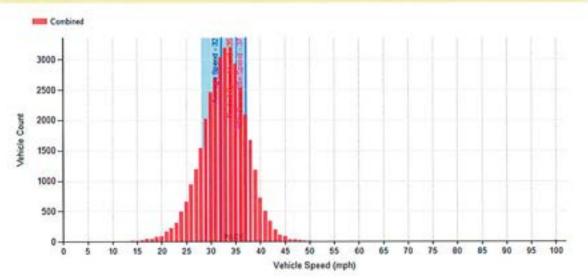

#### **Count vs Speed Chart**

Date Range: 2021-04-01 - 2021-04-08 Direction: Both

#### Count vs Speed - Line Chart Date Range: 2021-04-01 - 2021-04-08 Direction: Both