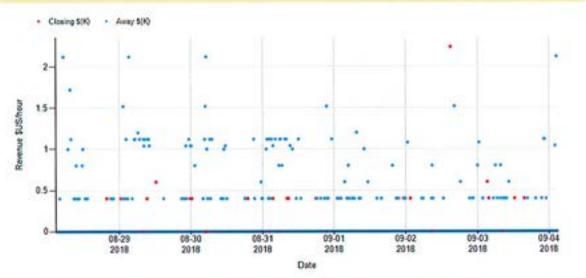

**STREET PAINTING:** Corrie Falardeau, Executive Director of the Keizer Chamber had been invited to the meeting to discuss this, but was not in attendance. Subject moved to February agenda.

**SPEED DATA:** Chair DeBlasi referred to several speed surveys he had received from Officer LeDay. Staff volunteered to scan the document and email it to committee members for review at the next meeting.