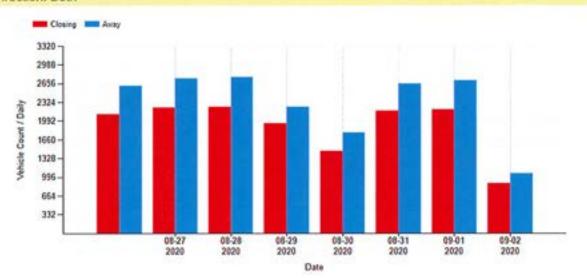

#### Count vs Time - Bar Chart Date Range: 2021-04-01 - 2021-04-08 Direction: Both