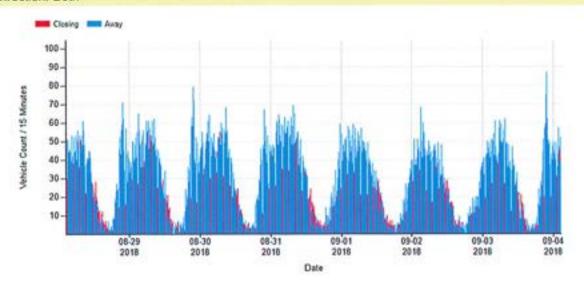

#### **Count vs Speed Chart**

Date Range: 2021-04-01 - 2021-04-08 Direction: Both

#### Count vs Speed - Line Chart Date Range: 2021-04-01 - 2021-04-08 Direction: Both