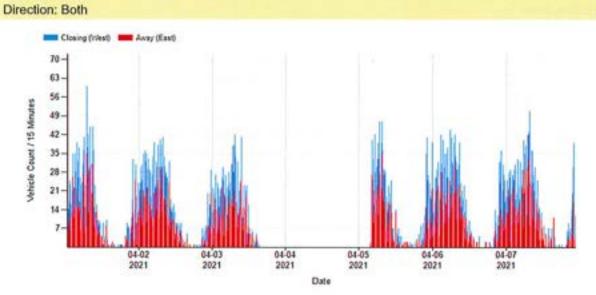

# Keizer Police Deparemnt

New Customized Report

| Survey Description    |                               |                            |
|-----------------------|-------------------------------|----------------------------|
| Survey Location       | 356 SUNSET AVE NE, Keizer, OR | ε.                         |
| Survey GPS Coordinate | 15                            |                            |
| Survey Dates          | Start                         | Stop                       |
|                       | Thursday, 4/1/2021 10:22 AM   | Thursday, 4/8/2021 7:58 AM |
| Posted Speed Limit    | 25 ( mph)                     |                            |
| Traffic Zone          | Residential                   |                            |

#### **Count vs Time Tabular**

Date Range: 2021-04-01 - 2021-04-08

|--|

| Direction: Both  |               |                  |             |                  |                     |                  |                          |      |
|------------------|---------------|------------------|-------------|------------------|---------------------|------------------|--------------------------|------|
| Date Time        | Away<br>Count | Closing<br>Count | Total Count | Average<br>Speed | Percentile<br>Speed | Std<br>Deviation | Avg<br>Violator<br>Speed | Peak |
| 2021-04-01 10:00 | 16            | 27               | 43          | 23               | 28                  | 4                | 28                       | 33   |
| 2021-04-01 11:00 | 51            | 40               | 91          | 21               | 26                  | 5                | 28                       | 40   |
| 2021-04-01 12:00 | 61            | 52               | 113         | 24               | 30                  | 5                | 29                       | 37   |
| 2021-04-01 13:00 | 71            | 62               | 133         | 24               | 30                  | 7                | 30                       | 76   |
| 2021-04-01 14:00 | 46            | 49               | 95          | 24               | 30                  | 5                | 28                       | 38   |
| 2021-04-01 15:00 | 70            | 54               | 124         | 23               | 28                  | 5                | 28                       | 36   |
| 2021-04-01 16:00 | 74            | 65               | 139         | 23               | 28                  | 5                | 29                       | 40   |
| 2021-04-01 17:00 | 83            | 60               | 143         | 24               | 30                  | 5                | 28                       | 40   |
| 2021-04-01 18:00 | 82            | 44               | 126         | 23               | 28                  | 5                | 28                       | 35   |
| 2021-04-01 19:00 | 40            | 28               | 68          | 24               | 30                  | 6                | 29                       | 42   |
| 2021-04-01 20:00 | 18            | 13               | 31          | 23               | 28                  | 4                | 28                       | 32   |
| 2021-04-01 21:00 | 13            | 9                | 22          | 24               | 30                  | 5                | 29                       | 35   |
| 2021-04-01 22:00 | 9             | 7                | 16          | 28               | 35                  | 4                | 30                       | 37   |
| 2021-04-01 23:00 | 4             | 4                | 8           | 26               | 32                  | 7                | 31                       | 42   |
| 2021-04-02 00:00 | 3             | 0                | 3           | 26               | 32                  | 2                | 28                       | 30   |
| 2021-04-02 01:00 | 0             | 2                | 2           | 35               | 43                  | 13               | 49                       | 49   |
| 2021-04-02 02:00 | 0             | 0                | 0           | 0                | 0                   | 0                | 0                        | 0    |
| 2021-04-02 03:00 | 1             | 2                | 3           | 24               | 30                  | 4                | 31                       | 31   |
| 2021-04-02 04:00 | 0             | 3                | 3           | 28               | 35                  | 3                | 30                       | 33   |
| 2021-04-02 05:00 | 7             | 8                | 15          | 21               | 26                  | 5                | 27                       | 29   |
| 2021-04-02 06:00 | 6             | 25               | 31          | 27               | 33                  | 5                | 30                       | 37   |
| 2021-04-02 07:00 | 27            | 44               | 71          | 26               | 32                  | 6                | 30                       | 39   |
| 2021-04-02 08:00 | 39            | 36               | 75          | 24               | 30                  | 6                | 29                       | 37   |
| 2021-04-02 09:00 | 39            | 34               | 73          | 24               | 30                  | 5                | 28                       | 38   |
| 2021-04-02 10:00 | 52            | 58               | 110         | 25               | 31                  | 5                | 28                       | 48   |
| 2021-04-02 11:00 | 76            | 59               | 135         | 23               | 28                  | 5                | 27                       | 48   |
| 2021-04-02 12:00 | 61            | 53               | 114         | 24               | 30                  | 5                | 28                       | 43   |
| 2021-04-02 13:00 | 50            | 29               | 79          | 25               | 31                  | 4                | 28                       | 36   |
| 2021-04-02 14:00 | 56            | 74               | 130         | 25               | 31                  | 6                | 29                       | 50   |
| 2021-04-02 15:00 | 56            | 50               | 106         | 24               | 30                  | 5                | 28                       | 34   |