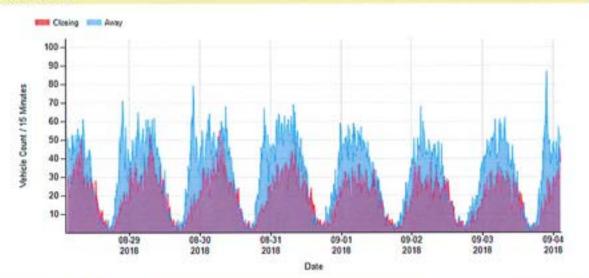

| 10 mph Pace               | 27-36 (mph)    | 29-38 ( mph)      | 28-37 ( mph |  |  |
|                       | In Pace Count             | 10288          | 14445             | 24126       |  |  |
| Data Recording Limits |                           |                |                   |             |  |  |
| Hig                   | hest Speed Allowed        |                | 100 ( mph)        |             |  |  |
| Lo                    | west Speed Allowed        |                | 10 ( mph)         |             |  |  |
| Minin                 | num Following Time        |                | 2 Second(s)       |             |  |  |

## Keizer Police Department

New Customized Report

#### 

## Count vs Time Chart Date Range: 2018-08-28 - 2018-09-04 Direction: Both



## Count vs Time - Bar Chart Date Range: 2018-08-28 - 2018-09-04 Direction: Both



# **Keizer Police Department**

New Customized Report

| Survey Description    |                                 |                            |
|-----------------------|---------------------------------|----------------------------|
| Survey Location       | 4400 Verda Ln NE,Keizer, Oregon | 1                          |
| Survey GPS Coordinate | es                              |                            |
| Survey Dates          | Start                           | Stop                       |
|                       | Tuesday, 8/28/2018 12:35 PM     | Tuesday, 9/4/2018 12:30 PM |
| Posted Speed Limit    | 35 ( mph)                       |                            |
| Traffic Zone          | Residentia